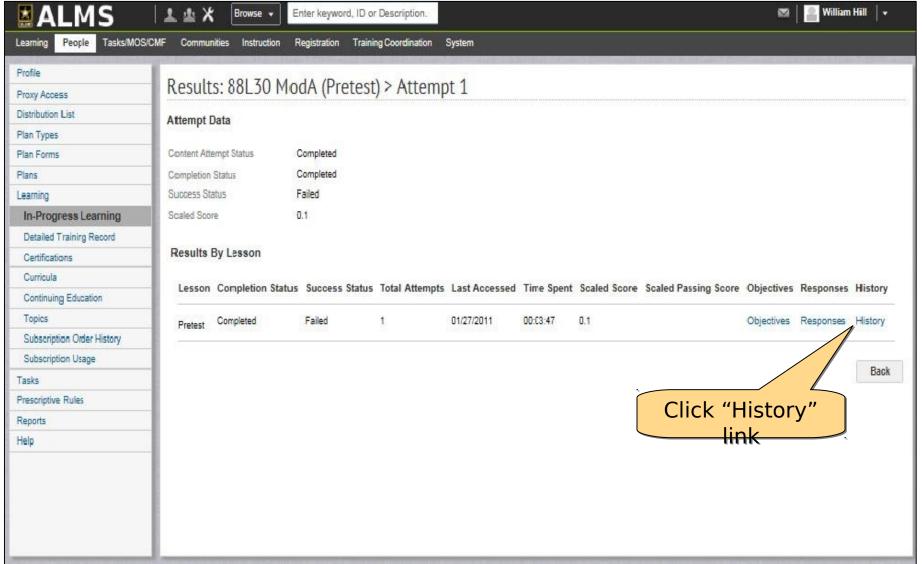

#### **Reset Attempts on an Exam**

Cont.)

| <b>MALMS</b> ■                                                                                                                    | Browse →                                                                         | Enter keyword, ID or Description     | Q                                         |                            | 💌   🎴 William Hi |
|-----------------------------------------------------------------------------------------------------------------------------------|----------------------------------------------------------------------------------|--------------------------------------|-------------------------------------------|----------------------------|------------------|
| Learning People Tasks/MOS/C                                                                                                       | :MF Communities Instructio                                                       | n Registration Training Coordination | on System                                 |                            |                  |
| Catalog Topic Templates                                                                                                           | WBT Topic                                                                        |                                      |                                           |                            |                  |
| Topics  Easy Entry Templates  Session Templates  Audience Types  Catalog Guide  Package  Tasks  Course or Certification Templates | Topic Type  Title  Available From >=  Language  Audience Type/Sub Type  Delivery |                                      | ID Discontinued From <=  Domain Course ID |                            |                  |
| Course or Certification Keywords  Delivery Types  Categories                                                                      | Configure   Save Searc                                                           | h Query                              |                                           | Search                     |                  |
| Courses or Certifications                                                                                                         | Topics                                                                           |                                      | New Topic   Prin                          | nt   Export   Modify Table |                  |
| Curricula  Course Iterations                                                                                                      | Title Version                                                                    | ID Course ID Available F             | From Discontinued From URL                | Language Actions           |                  |
| Import  Resources  Continuing Education Plans  Legacy Assessments                                                                 | Unit Supply<br>Specialist<br>Course<br>(92Y30) -<br>Module 000 -                 | 00043117 00049410 04/17/2013         |                                           | English                    | Scroll down      |
| Knowledge Base                                                                                                                    | Course<br>Introduction                                                           |                                      |                                           |                            |                  |

#### **Reset Attempts on an Exam**